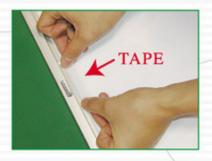

3. Repeat the above steps at the back of the graphic with the security tape. Press firmly.

4. Slide the graphic into the profile and secure with a piece of tape at the back.

5. Repeat steps 1 to 4 for the bottom of the graphic.