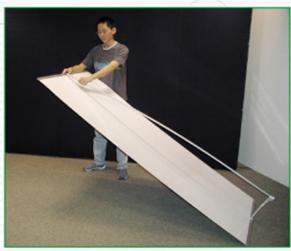

## SETUP INSTRUCTION

 Unfold the 3-parted pole.

2. Lock the foot onto the slot of the bottom profile. Insert the pole onto the cup of the foot.

3. Hold the graphic at the top profile and the pole at the same time.

CAUTION: Do not step on the foot!

4. Pull the graphic slightly and position the plastic end tip into the slot of the top profile.