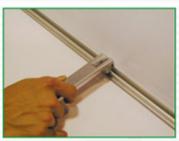

## MOUNTING THE PANEL

- 1. Attach the graphic onto the panel strip by removing each time a few inches of the protective liner of the tape.
- 2. Align the graphic with the strip and press the graphic firmly on the strip.

3. Repeat the above steps at the back of the graphic with the security tape. Press firmly.

4. Slide the graphic into the profile and secure with a piece of tape at the back.

5. Repeat steps 1 to 4 for the bottom of the graphic.