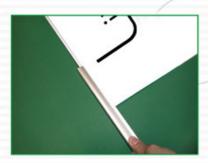

3. Repeat the above steps at the back of the graphic with the security tape. Press firmly.

4. Slide the graphic into the profile and secure with a piece of tape at the back.

5. Repeat steps 1 to 4 for the bottom of the graphic.