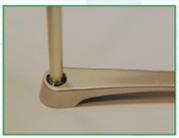

## SETUP INSTRUCTION

 Unfold the 3-parted pole.

2. Lock the foot onto the slot of the bottom profile. Insert the pole onto the cup of the foot.

3. Hold the graphic at the top profile and the pole at the same time.