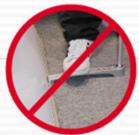

CAUTION: Do not step on the foot!

4. Pull the graphic slightly and position the plastic end tip into the slot of the top profile.