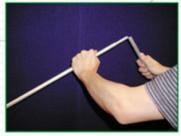

## SETUP INSTRUCTION

 Unfold the 3-parted pole.

2. Lock the foot onto the slot of the bottom profile. Insert the pole onto the cup of the foot.

3. Hold the graphic at the top profile and the pole at the same time.

CAUTION: Do not step on the foot!

4. Pull the graphic slightly and position the plastic end tip into the slot of the top profile.