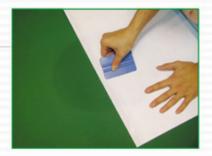

## MOUNTING THE PANEL

- 1. Attach the graphic onto the panel strip by removing each time a few inches of the protective liner of the tape.
- 2. Align the graphic with the strip and press the graphic firmly on the strip.