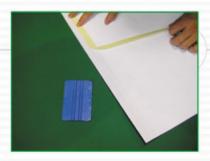

## MOUNTING THE PANEL

- 1. Attach the graphic onto the panel strip by removing each time a few inches of the protective liner of the tape.
- 2. Align the graphic with the strip and press the graphic firmly on the strip.

3. Repeat the above steps at the back of the graphic with the security tape. Press firmly.

4. Slide the graphic into the profile and secure with a piece of tape at the back.

5. Repeat steps 1 to 4 for the bottom of the graphic.